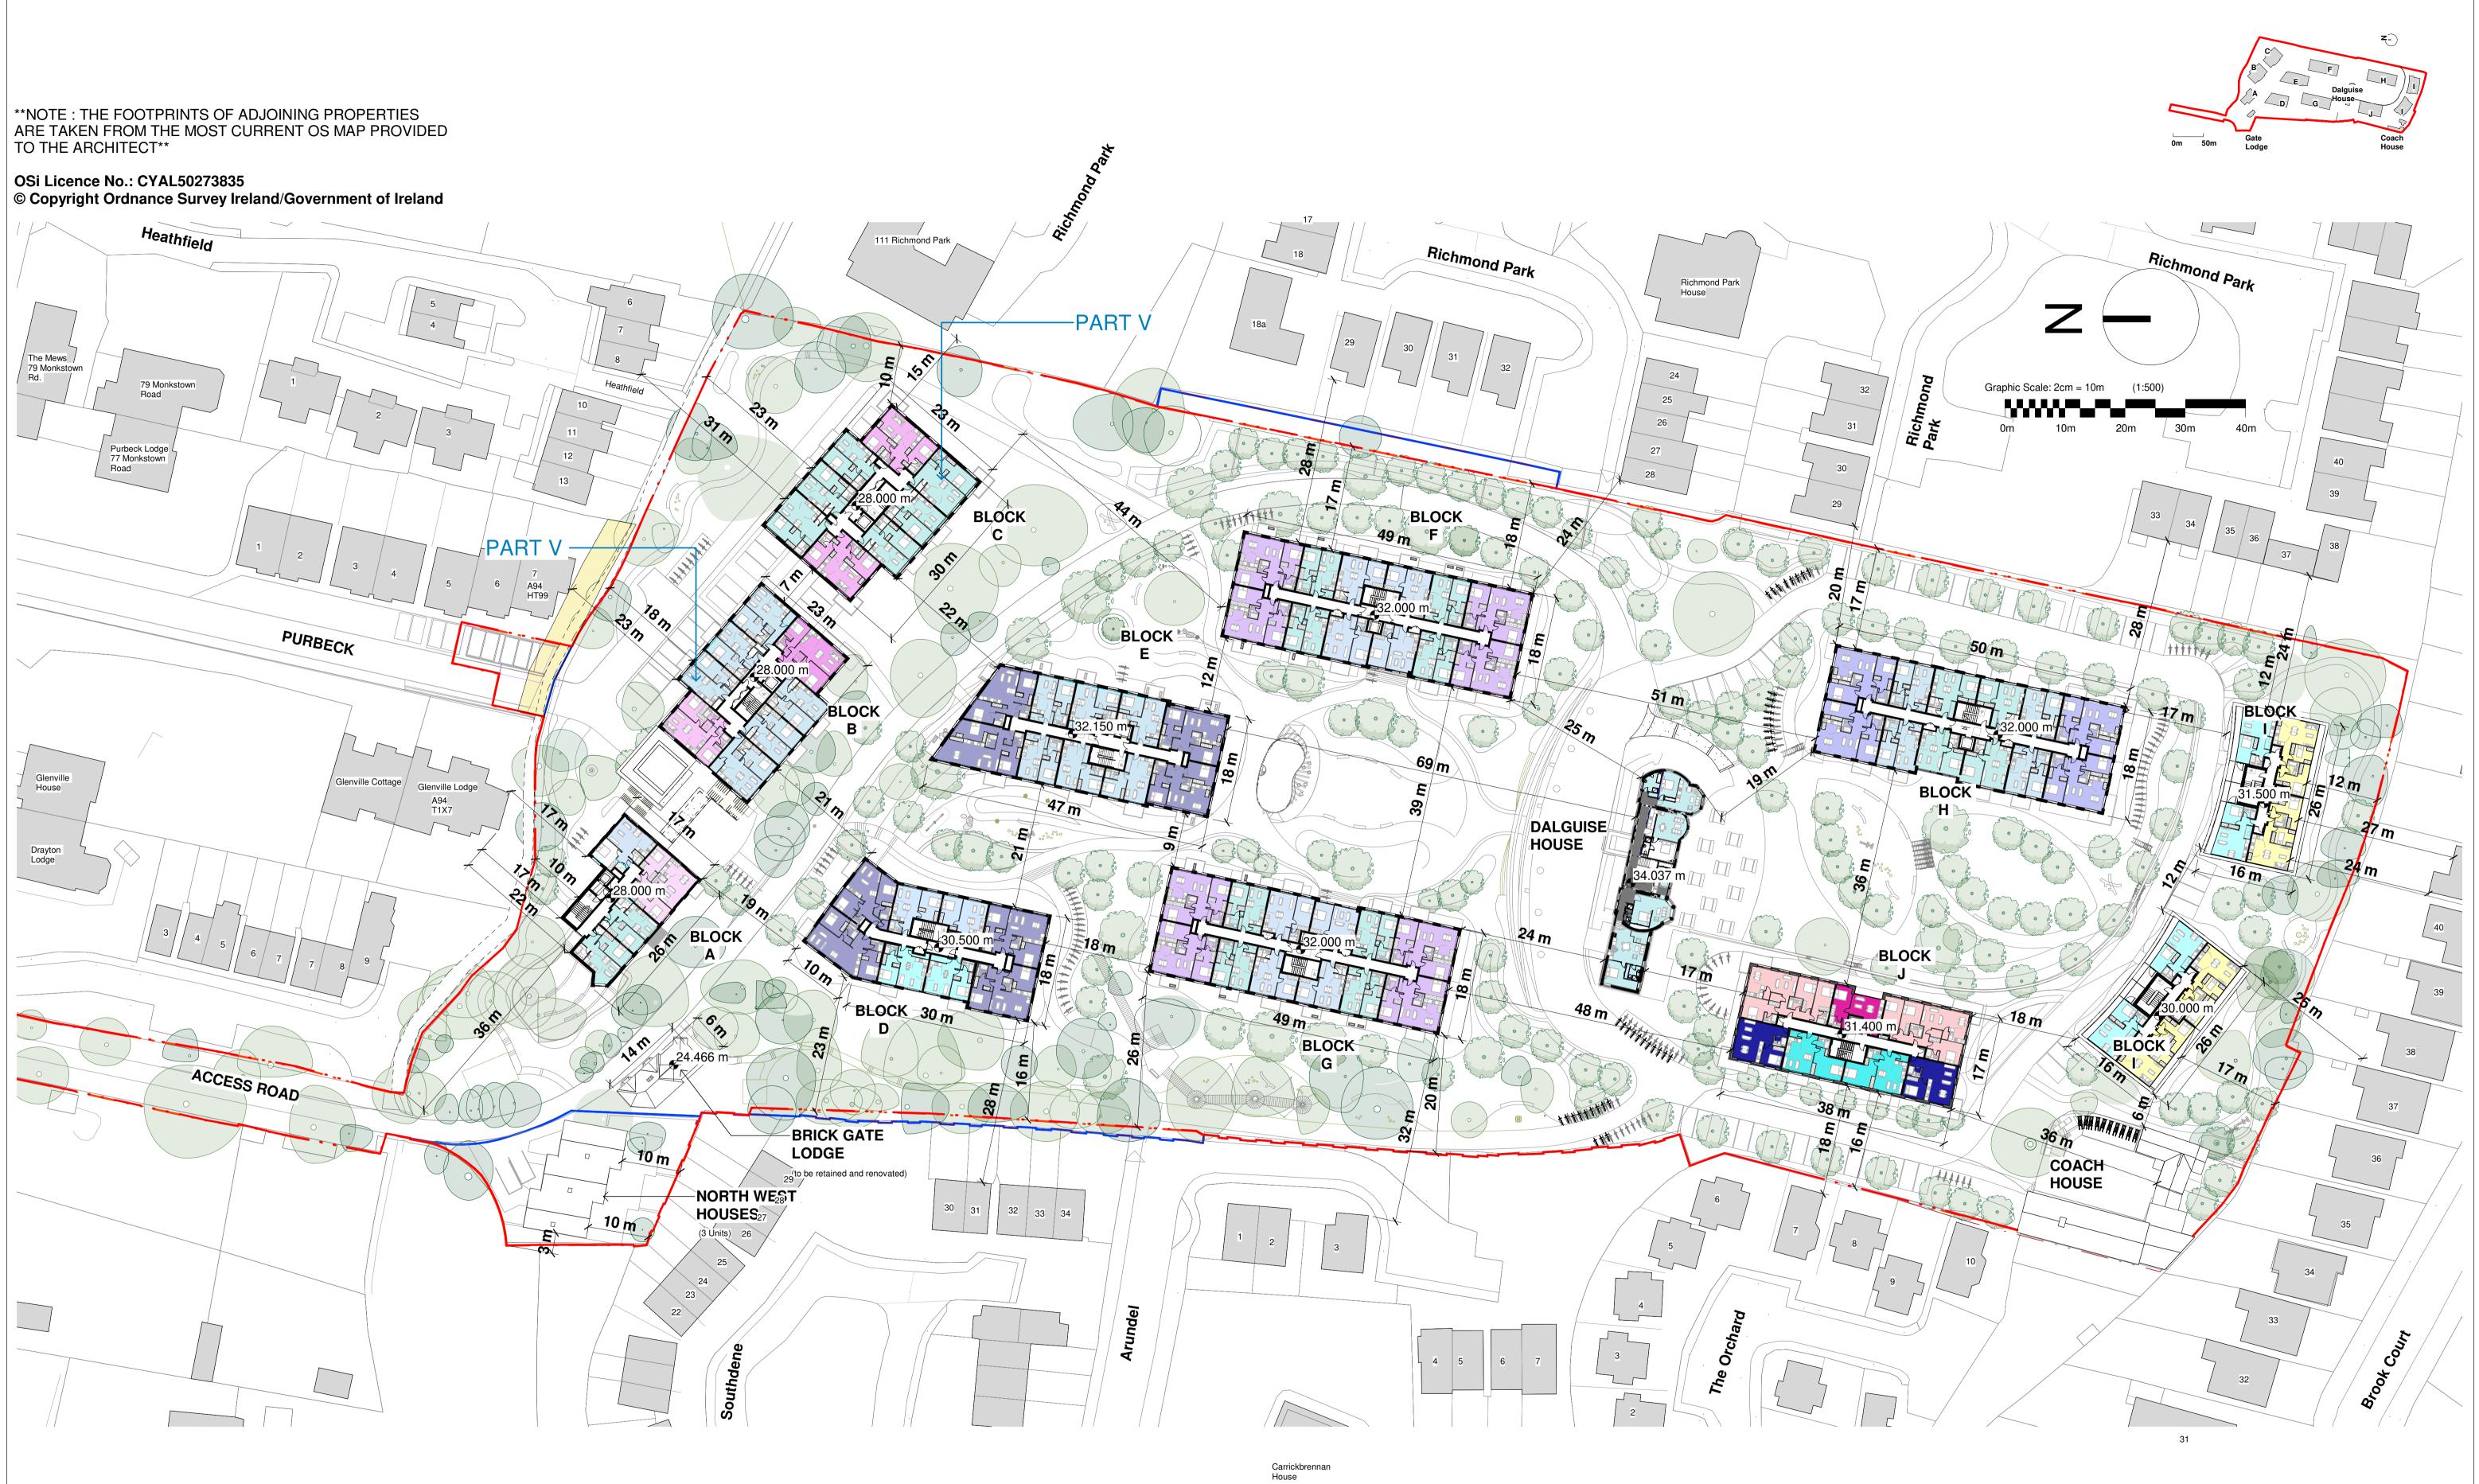

 $\bigtriangleup$ 

Site Access

Notes:

- Do not scale from this drawing. Use figured dimensions in all cases. - Verify dimensions on site and report any discrepancies to the Architect

immediately. This drawing to be read in conjunction with the Architect's Specification.
© This drawing is copyright and may only be reproduced with the Architect's

permission Drawing Notes:

COPYRIGHT: OSi Licence No.: CYAL50273835 © Copyright Ordnance Survey Ireland/Government of Ireland

|     |                                                                            |                 |          |      |                             |            | 1                                         |              |
|-----|----------------------------------------------------------------------------|-----------------|----------|------|-----------------------------|------------|-------------------------------------------|--------------|
|     | = Indicates Extent of Application                                          | Revision Number | Date     | Drwn | Details of Issue / Revision |            |                                           |              |
|     | Site Area within Application = $35767.1 \text{ m}^2$                       | P01             | 12.10.22 |      | Issued for Planning         |            |                                           |              |
|     | = Indicates Adjacent Site in Ownership of Applicant                        |                 |          |      |                             |            | reddya+u                                  |              |
|     | = Wayleave                                                                 |                 |          |      |                             |            |                                           | W: www.redd  |
|     | = Part V allocation                                                        |                 |          |      |                             |            |                                           | E: info@redd |
| WSA | = Waste Storage Area                                                       |                 |          |      |                             | Client Det |                                           |              |
| 2   | <ul> <li>Access / Connection to surrounding<br/>Neighbourhoods.</li> </ul> |                 |          |      |                             | Kilmo      | Monkstown Owner L<br>re House, Park Lane, | •            |
| ess |                                                                            |                 |          |      |                             | Dublin     | 11.                                       |              |

|                                                               | Project Details:<br>Dalguise<br>Monkstown |                    |                     |               | Drawing Title:<br>GA-Site-Proposed Second Floor plan |                 |  |  |
|---------------------------------------------------------------|-------------------------------------------|--------------------|---------------------|---------------|------------------------------------------------------|-----------------|--|--|
| W: www.reddyarchitecture.com<br>E: info@reddyarchitecture.com | _                                         |                    |                     |               |                                                      |                 |  |  |
| Limited,3rd Floor<br>e, Spencer Dock,                         | Job No.<br><b>P21-066D</b>                | Sheet Size:<br>A1_ | Scale @A1:<br>1:500 | Status<br>P01 | Purpose of Issue<br>PLANNING PERMISSION              | 1               |  |  |
|                                                               | Issue Date:<br>18/10/22                   | Drawn By:<br>MG    | Reviewed By:<br>EOB |               | MKS-RAU-ZZ-02-DR-AR-102                              | Revision<br>P01 |  |  |